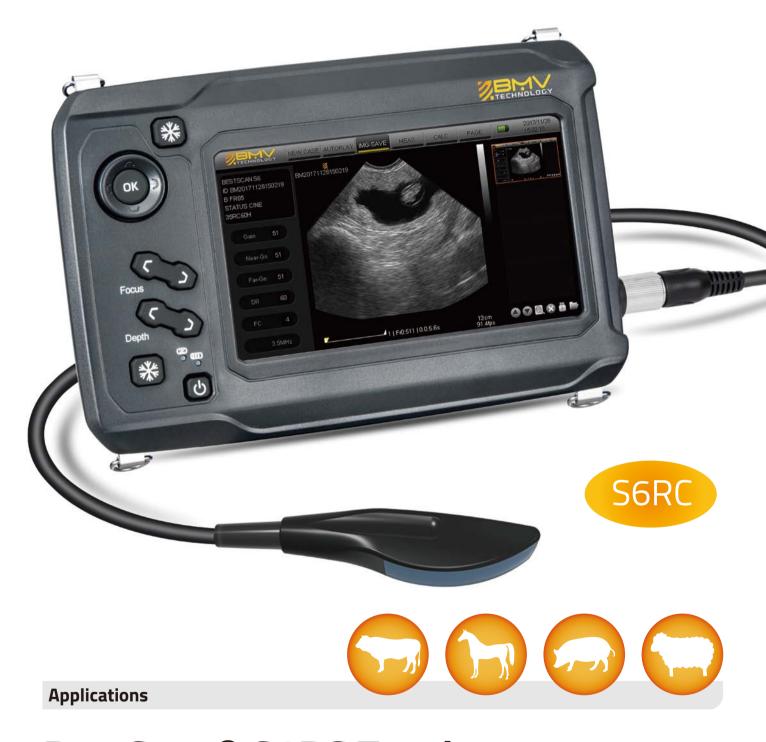

### Compact touch ultrasound system

For small and large animal scanning

# BestScan® S6RC Touch

Visit www.bmv.cc for more information facebook.com/bmvtechnology | twitter.com/bmvtechnology

### Maximum comfort while you work

- **Curved Probe:** See more, then do more, with curved probe, you get wide field of view and deeper penetration.
- Environmental rating: With IP67 waterproof protective case; IP67 (probe head), IP45 (main unit)
- **Touch Screen:** The first 7 inch size Touch Handheld Ultrasound Scanner Systems in China, easy using like mobile phone.
- **Grid for estimation:** With grid on the image area, you can easily estimate the size of the target substance like follicle, fertilized egg, etc.
- **Rotate Screen:** You can operate the ultrasound system either in left hand layout or right hand layout. It can automatically adapt to two different layouts when you rotate it.
- The Exact Difference: Linux insider with superior image quality, pseudo color imaging Battery: Continuous scan greater than 9 hours with 2 batteries, replaceable battery design
- Workflow: Simplified workflow with focused on-farm veterinary exams+ multi-language support+ Rapid real time and freeze zoom from 4 to 16 cm
- Patent design: Rectal Linear Probe + Works with sizes of IFR™ Probe Introducer;
- **Ultrasound platform:** provides the most practical solution as a new tool for within a standard ultrasound workflow
- **Hood sheath:** Using hood sheath sunlight readable
- Modular software: Easy for upgrade, free lifetime upgrade to new versions
- Storage and Export: Images saved up to 1000 frames, and export via USB/SD supported
- **Robust Body:** Fireproofing and anti-corrosion ABS, military level+ splash proof aluminum alloy transport case