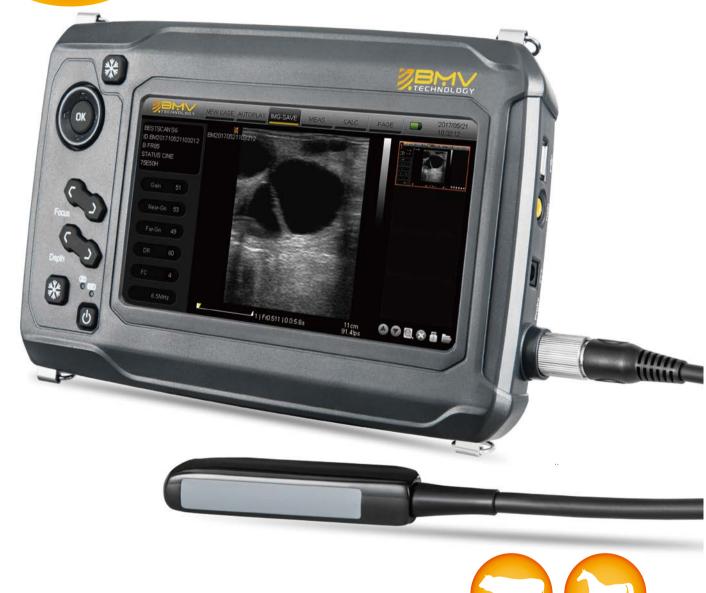

### Compact touch ultrasound system

For large animal scanning

**Applications** 

## BestScan® S6RL Touch

Visit www.bmv.cc for more information facebook.com/bmvtechnology | twitter.com/bmvtechnology

### Maximum comfort while you work

- Environmental rating: With IP67 waterproof protective case; IP67 (probe head), IP45 (main unit)
- **Touch Screen:** The first 7 inch size Touch Handheld Ultrasound Scanner Systems in China, easy using like mobile phone.
- **Grid for estimation:** With grid on the image area, you can easily estimate the size of the target substance like follicle, fertilized egg, etc.
- **Rotate Screen:** You can operate the ultrasound system either in left hand layout or right hand layout. It can automatically adapt to two different layouts when you rotate it.
- The Exact Difference: Linux insider with superior image quality, pseudo color imaging
- Battery: Continuous scan greater than 9 hours with 2 batteries, replaceable battery design
- **Workflow:** Simplified workflow with focused on-farm veterinary exams+ multi-language support+ Rapid real time and freeze zoom from 4 to 16 cm
- Patent design: Rectal Linear Probe + Works with sizes of IFR™ Probe Introducer;
- **Ultrasound platform:** provides the most practical solution as a new tool for within a standard ultrasound workflow
- Hood sheath: Using hood sheath sunlight readable
- Modular software: Easy for upgrade, free lifetime upgrade to new versions
- Storage and Export: Images saved up to 1000 frames, and export via USB/SD supported
- **Robust Body:** Fireproofing and anti-corrosion ABS, military level+ splash proof aluminum alloy transport case