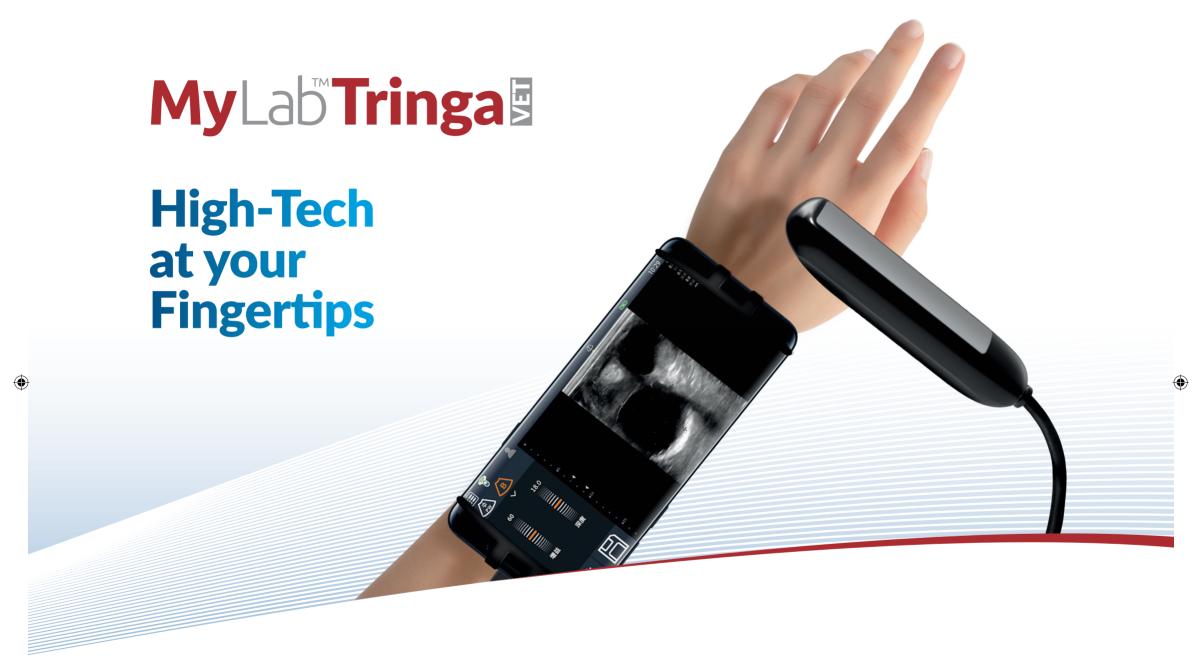

NEVER STOP ELEVATING YOUR VET EXPERIENCE

**MyLab**Tringa

A compact, reliable and comprehensive ultra-portable system weighing just 100 g (0,22 lb)\*.

The MyLab™TringaVET is the perfect solution for equine and bovine repro imaging to reach a straightforward diagnosis.

Connect it with your portable device and start scanning.

<sup>\*</sup> weight referred to cable + probe only

Esaote S.p.A. - sole-shareholder company

Via Enrico Melen 77, 16152 Genova, ITALY, Tel. +39 010 6547 1, Fax +39 010 6547 275, info@esaote.com